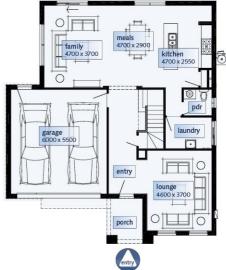

#### BUILDING HOMES FOR OVER 60 YEARS AND VICTORIA'S NUMBER 1 BUILDER!!!

| Dimensions   | SQ.M                 | Squares  |
|--------------|----------------------|----------|
| Ground Floor | 98.94m <sup>2</sup>  | 10.65Sqs |
| First Floor  | 124.50m <sup>2</sup> | 13.40Sqs |
| Porch        | 5.36m <sup>2</sup>   | 0.58Sqs  |
| Balcony      | 4.43m <sup>2</sup>   | 0.48Sqs  |
| Garage       | 36.28m <sup>2</sup>  | 3.91Sqs  |
| Total area   | 269.51m <sup>2</sup> | 29.01Sqs |
| W            | idth 11.99m          |          |
| D            | epth 13.88m          |          |