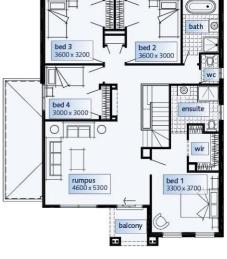

#### BUILDING HOMES FOR OVER 60 YEARS AND VICTORIA'S NUMBER 1 BUILDER!!!

| Dimensions   | SQ.M                 | Squares  |
|--------------|----------------------|----------|
| Ground Floor | 98.94m <sup>2</sup>  | 10.65Sqs |
| First Floor  | 124.50m <sup>2</sup> | 13.40Sqs |
| Porch        | 5.36m <sup>2</sup>   | 0.58Sqs  |
| Balcony      | 4.43m <sup>2</sup>   | 0.48Sqs  |
| Garage       | 36.28m <sup>2</sup>  | 3.91Sqs  |
| Total area   | 269.51m <sup>2</sup> | 29.01Sqs |
| W            | idth 11.99m          |          |
| D            | epth 13.88m          |          |