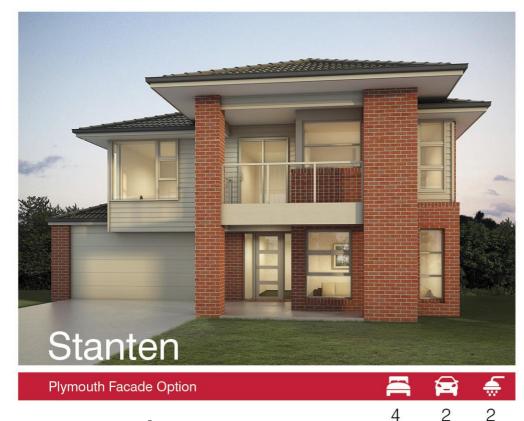

### LOT 68 WAIMEA CRESCENT, TARNEIT

#### JAM PACKED WITH DESIGNER LUXURY INCLUSIONS:

- \* Carpets and Timber Laminate flooring throughout
- \* 900mm S/steel Technika Cooker & Rangehood
- \* Central Ducted Heating throughout
- \* Designer Sleek Fixtures and Finishes Throughout \* 150mm Tiled Skirting to all Wet Areas
- \* Panel Lift Garage Door
- \* Corinthian Madison Designer Entry Door with Gainsborough Door Furniture
- \* Choice of contemporary facades
- \* Upgraded Brickwork above all Windows
- \* Solar assisted gas Hot Water System \* 6 Star Energy Rating
- \* 40m2 Reinforced Concrete Driveway and Path
- \* Fixed Site Costs and Council Requirements

#### BUILDING HOMES FOR OVER 60 YEARS AND VICTORIA'S NUMBER 1 BUILDER!!!

| Dimensions   | SQ.M                 | Squares  |
|--------------|----------------------|----------|
| Ground Floor | 98.94m <sup>2</sup>  | 10.65Sqs |
| First Floor  | 124.50m <sup>2</sup> | 13.40Sqs |
| Porch        | 5.36m <sup>2</sup>   | 0.58Sqs  |
| Balcony      | 4.43m <sup>2</sup>   | 0.48Sqs  |
| Garage       | 36.28m <sup>2</sup>  | 3.91Sqs  |
| Total area   | 269.51m <sup>2</sup> | 29.01Sqs |
| W            | idth 11.99m          |          |
| D            | epth 13.88m          |          |